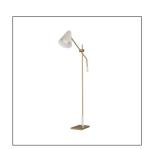

## WAYNE FLOOR LAMP

PFC01 D: 31 IN Antique Brass, Steel Contract Suitable As Is Our Wayne suspension floor lamp is designed with a conical shade in matte cream steel and an articulating antique brass steel arm. The mod illuminator is accented with matching matte enamel in creme, which caps the end of the arm and encircles the lamp's tubular frame at the top and at the base. The shade pivots, casting directional light where you need it.