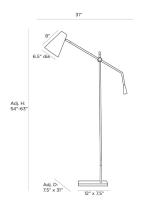

## APPEARANCE

Material Steel

Finish Cream, White

Top Coat/Sealant true

DIMENSIONS

 Shade
 Dia: 6.50 IN, Side: 8 IN

 Base
 H: 1 IN, W: 7.5 IN, D: 12 IN

 Foot Print
 W: 7.5 IN, D: 12 IN