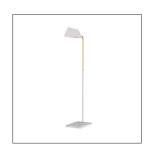

# TYSON FLOOR LAMP

PFC02 W: 18 IN, D: 10 IN Antique Brass, Steel Contract Suitable As Is Our pharmacy-style Tyson floor lamp makes a handsome addition in any library or living space. The task lamp is crafted with a pivoting, triangular shade that is clad in white leather and lined in a white lacquer finish. Leather features again, tightly wrapping the antique brass steel post and the rectangular base, creating texture and visual interest. A slice of white marble forms the lamp's rectangular base. Finish will vary.