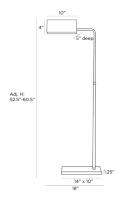

# DIMENSIONS

Shade D: 5 IN, W: 10 IN, Side: 4 IN
Base H: 1.25 IN, W: 14 IN, D: 10 IN

Foot Print W: 14 IN, D: 10 IN