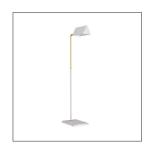

# TYSON FLOOR LAMP

PFC02 W: 18 IN, D: 10 IN Antique Brass, Steel Contract Suitable As Is Our pharmacy-style Tyson floor lamp makes a handsome addition in any library or living space. The task lamp is crafted with a pivoting, triangular shade that is clad in white leather and lined in a white lacquer finish. Leather features again, tightly wrapping the antique brass steel post and the rectangular base, creating texture and visual interest. A slice of white marble forms the lamp's rectangular base. Finish will vary.