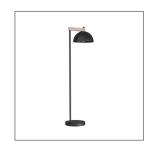

## THEA FLOOR LAMP

PFI03 H: 56 IN, W: 12 IN, D: 18 IN Blackened Iron, Iron Contract Suitable As Is Drawing inspiration from antique streetlamps, the Thea is reimagined with contemporary styling. Constructed in a C-shape silhouette, the task lamp is created in forged blackened iron, with a domed shade suspending from a lime-washed wood swing arm. Finish will vary.

## APPEARANCE

Material Iron, Wood

Finish Blackened Iron, Limewash

Finish Will Vary true
Top Coat/Sealant true

DIMENSIONS

 Shade
 Dia: 11.50 IN, Side: 6.5 IN

 Base
 H: 1.5 IN, Dia: 12.00 IN

Foot Print Dia: 12.00 IN