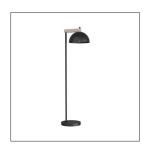

## THEA FLOOR LAMP

PFI03 H: 56 IN, W: 12 IN, D: 18 IN Blackened Iron, Iron Contract Suitable As Is Drawing inspiration from antique streetlamps, the Thea is reimagined with contemporary styling. Constructed in a C-shape silhouette, the task lamp is created in forged blackened iron, with a domed shade suspending from a lime-washed wood swing arm. Finish will vary.

## APPEARANCE

Material Iron, Wood

Finish Blackened Iron, Limewash

Finish Will Vary true
Top Coat/Sealant true

DIMENSIONS

 Shade
 Dia: 11.50 IN, Side: 6.5 IN

 Base
 H: 1.5 IN, Dia: 12.00 IN

Foot Print Dia: 12.00 IN