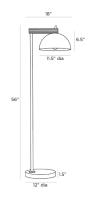

## THEA FLOOR LAMP

PFI03 H: 56 IN, W: 12 IN, D: 18 IN Blackened Iron, Iron Contract Suitable As Is Drawing inspiration from antique streetlamps, the Thea is reimagined with contemporary styling. Constructed in a C-shape silhouette, the task lamp is created in forged blackened iron, with a domed shade suspending from a lime-washed wood swing arm. Finish will vary.

## APPEARANCE

Material Iron, Wood

Finish Blackened Iron, Limewash

Finish Will Vary true
Top Coat/Sealant true

DIMENSIONS

 Shade
 Dia: 11.50 IN, Side: 6.5 IN

 Base
 H: 1.5 IN, Dia: 12.00 IN

Foot Print Dia: 12.00 IN