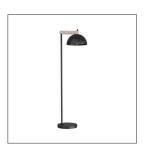

## THEA FLOOR LAMP

PFI03 H: 56 IN, W: 12 IN, D: 18 IN Blackened Iron, Iron Contract Suitable As Is Drawing inspiration from antique streetlamps, the Thea is reimagined with contemporary styling. Constructed in a C-shape silhouette, the task lamp is created in forged blackened iron, with a domed shade suspending from a lime-washed wood swing arm. Finish will vary.

## APPEARANCE

Material Iron, Wood

Finish Blackened Iron, Limewash

Finish Will Vary true
Top Coat/Sealant true

DIMENSIONS

 Shade
 Dia: 11.50 IN, Side: 6.5 IN

 Base
 H: 1.5 IN, Dia: 12.00 IN

Foot Print Dia: 12.00 IN