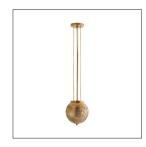

## TAPIO SMALL PENDANT

JAY JEFFERS

DJ42003 H: 14.5 IN, Dia: 10.00 IN Vintage Brass Contract Suitable As Is The Tapio Small Pendant suspended from chains creates a beautiful glow through perforated iron finished in vintage brass. Group them over a kitchen island or hang a pair over bedside tables. Additional chain available (CHN-264).

#### APPEARANCE

Material Iron

Finish Vintage Brass

Top Coat/Sealant true

DIMENSIONS

Pendant H: 10.5 IN, Dia: 10.00 IN

Minimum Hanging 14.5 IN

Height