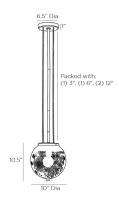

## TAPIO SMALL PENDANT

JAY JEFFERS

DJ42003 H: 14.5 IN, Dia: 10.00 IN Vintage Brass Contract Suitable As Is The Tapio Small Pendant suspended from chains creates a beautiful glow through perforated iron finished in vintage brass. Group them over a kitchen island or hang a pair over bedside tables. Additional chain available (CHN-264).

#### APPEARANCE

Material Iron

Finish Vintage Brass

Top Coat/Sealant true

DIMENSIONS

Pendant H: 10.5 IN, Dia: 10.00 IN

Minimum Hanging 14.5 IN

Height

Maximum Hanging 44.5 IN

Height

Canopy H: 1 IN, Dia: 6.50 IN

WIRING

Rating Damp

Cord 10 FT, Clear/Silver, SVT

Socket 1, Type A - E26

Photographed Bulb 3" Frosted Globe Bulb

### REPLACEMENT PARTS

Replacement Part 1 PIPE-426
Replacement Part 1 Dim (1) 3", (1) 6", (1) 12"
Replacement Part 2 CHN-264
Replacement Part 2 Dim 10 FT