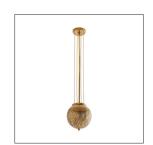

## TAPIO SMALL PENDANT

JAY JEFFERS

DJ42003 H: 14.5 IN, Dia: 10.00 IN Vintage Brass Contract Suitable As Is The Tapio Small Pendant suspended from chains creates a beautiful glow through perforated iron finished in vintage brass. Group them over a kitchen island or hang a pair over bedside tables. Additional chain available (CHN-264).

#### APPEARANCE

Material Iron

Finish Vintage Brass

Top Coat/Sealant true

DIMENSIONS

Pendant H: 10.5 IN, Dia: 10.00 IN

Minimum Hanging 14.5 IN

Height