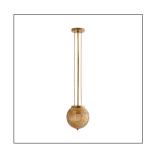

## TAPIO SMALL PENDANT

JAY JEFFERS

DJ42003 H: 14.5 IN, Dia: 10.00 IN Vintage Brass Contract Suitable As Is The Tapio Small Pendant suspended from chains creates a beautiful glow through perforated iron finished in vintage brass. Group them over a kitchen island or hang a pair over bedside tables. Additional chain available (CHN-264).

#### APPEARANCE

Material Iron

Finish Vintage Brass

Top Coat/Sealant true

DIMENSIONS

Pendant H: 10.5 IN, Dia: 10.00 IN

Minimum Hanging 14.5 IN

Height