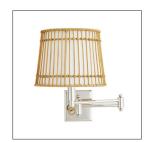

#### DW49003

Natural Rattan, Polished Nickel Contract Suitable As Is Recalling the humble yet complex architecture of a wicker basket the Sea Island Sconce has a rattan structure and an ivory linen-wrapped interior. The nimble charming and always practical swing arm sconce has a diffuser for flexible needs. Thebirdcage like structure offers warm layered light and the horizontal and vertical lines create subtle pattern play.

## <u>APPEARANCE</u>

Material Iron, Linen, Rattan

Finish Ivory, Natural, Polished Nickel

Finish Will Vary true Top Coat/Sealant false