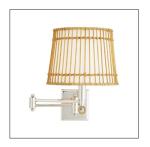

#### DW49003

Natural Rattan, Polished Nickel Contract Suitable As Is Recalling the humble yet complex architecture of a wicker basket the Sea Island Sconce has a rattan structure and an ivory linen-wrapped interior. The nimble charming and always practical swing arm sconce has a diffuser for flexible needs. Thebirdcage like structure offers warm layered light and the horizontal and vertical lines create subtle pattern play.

## <u>APPEARANCE</u>

Material Iron, Linen, Rattan

Finish Ivory, Natural, Polished Nickel

Finish Will Vary true Top Coat/Sealant false