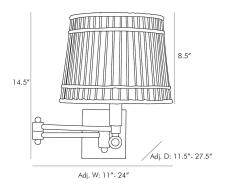

### DIMENSIONS

Center Of Mount From 2.5 IN

Btm

Backplate H: 5 IN, W: 4.5 IN, D: 1 IN

Mount H: 4.5 IN, W: 4 IN

WIRING

Cord 8 FT, Clear/Silver, SVT

Socket 1, Type A - E26