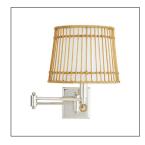

#### DW49003

Natural Rattan, Polished Nickel Contract Suitable As Is Recalling the humble yet complex architecture of a wicker basket the Sea Island Sconce has a rattan structure and an ivory linen-wrapped interior. The nimble charming and always practical swing arm sconce has a diffuser for flexible needs. Thebirdcage like structure offers warm layered light and the horizontal and vertical lines create subtle pattern play.

## <u>APPEARANCE</u>

Material Iron, Linen, Rattan

Finish Ivory, Natural, Polished Nickel

Finish Will Vary true Top Coat/Sealant false