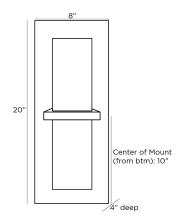

### DIMENSIONS

Center Of Mount From 10 IN

Btm

Backplate H: 20 IN, W: 8 IN, D: 0.25 IN

Mount H: 19.5 IN, W: 7.5 IN

WIRING

Rating Damp

Cord 0.5 FT, Black/White, SVT