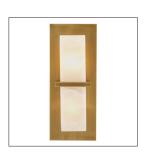

## REDMOND SCONCE

49525

H: 20 IN, W: 8 IN, D: 4 IN Antique Brass, White Alabaster Contract Suitable As Is With a design fashioned to resemble a jewelry setting, our faceted, white alabaster Redmond sconce creates an organic glow through the natural stone. The alabaster shade is mounted to a plate of antique brass iron and accented with a matching decorative metal band. Finish will vary.