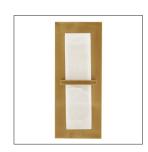

## REDMOND SCONCE

49525

H: 20 IN, W: 8 IN, D: 4 IN Antique Brass, White Alabaster Contract Suitable As Is With a design fashioned to resemble a jewelry setting, our faceted, white alabaster Redmond sconce creates an organic glow through the natural stone. The alabaster shade is mounted to a plate of antique brass iron and accented with a matching decorative metal band. Finish will vary.