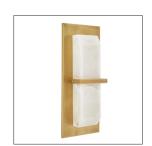

## REDMOND SCONCE

49525

H: 20 IN, W: 8 IN, D: 4 IN Antique Brass, White Alabaster Contract Suitable As Is With a design fashioned to resemble a jewelry setting, our faceted, white alabaster Redmond sconce creates an organic glow through the natural stone. The alabaster shade is mounted to a plate of antique brass iron and accented with a matching decorative metal band. Finish will vary.