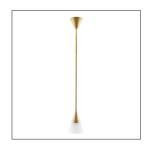

## RAI PENDANT

49523 H: 18 IN, Dia: 6.50 IN Antique Brass Contract Suitable As Is As a singular accent or lined up in multiples, the lithe Rai pendant is an elegant illuminator. The streamlined piece is designed with an alabaster cone shade that casts a soft glow. A shade canopy, in antique-brass-finished steel, mimic the pendant's cone-shaped shade. Finish will vary.