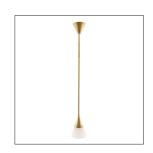

## RAI PENDANT

49523 H: 18 IN, Dia: 6.50 IN Antique Brass Contract Suitable As Is As a singular accent or lined up in multiples, the lithe Rai pendant is an elegant illuminator. The streamlined piece is designed with an alabaster cone shade that casts a soft glow. A shade canopy, in antique-brass-finished steel, mimic the pendant's cone-shaped shade. Finish will vary.