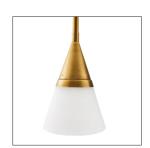

## RAI PENDANT

49523 H: 18 IN, Dia: 6.50 IN Antique Brass Contract Suitable As Is As a singular accent or lined up in multiples, the lithe Rai pendant is an elegant illuminator. The streamlined piece is designed with an alabaster cone shade that casts a soft glow. A shade canopy, in antique-brass-finished steel, mimic the pendant's cone-shaped shade. Finish will vary.