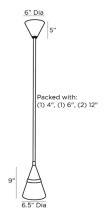

## DIMENSIONS

Pendant H: 9 IN, Dia: 6.50 IN

Minimum Hanging 18 IN

Height

Maximum Hanging 48 IN

Height

Canopy H: 5 IN, Dia: 6.00 IN

WIRING

## REPLACEMENT PARTS

Replacement Part 1 CANOPY-605
Replacement Part 1 Dim 4" x 5.5"
Replacement Part 2 PIPE-504
Replacement Part 2 Dim (1) 4", (1) 6", (1) 12"