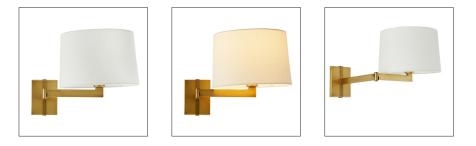

# PORTLAND SCONCE

49871 H: 12.5 IN Antique Brass, White Linen Contract Suitable As Is The classic swing-arm task lamp is reimagined in antique brass steel, with a clean, crisp, white linen shade. In any space, our Portland sconce imparts style, sophistication, and a beautiful warm glow.