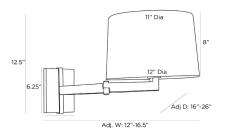

#### DIMENSIONS

Center Of Mount From Btm Shade Backplate Mount

#### WIRING

Rating Cord Socket Switch Maximum Watt Voltage Linen, Steel Antique Brass, White true

8 IN 3 IN

Top: 11.00 IN, Dia: 12.00 IN H: 6.25 IN, W: 6 IN, D: 1 IN H: 6 IN, W: 5.5 IN

Damp 0.5 FT, Black/White, SVT 1, Antique Brass, Type A - E26 At Socket, On/Off Rotary 60 110-120 V