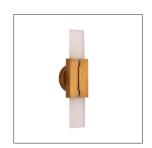

## MONROE SCONCE

49835 H: 18.5 IN, W: 5 IN, D: 5.5 IN Antique Brass Contract Suitable As Is

design of the Monroe. An antique brass iron bracket centers a frosted crystal panel like a stylish band of armor. Two LED lights are neatly concealed by the frosted crystal that helps dissipate the brightness and offer a soft glow. Finish will vary. Damp-rated, although limited covered outdoor areas may affect finish.

#### APPEARANCE

Material Crystal, Iron

Finish Antique Brass, Frosted

Finish Will Vary true Top Coat/Sealant true