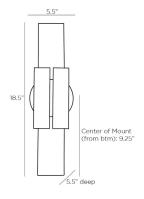

### DIMENSIONS

Center Of Mount From 9.25 IN

Btm

Backplate Dia: 5.50 IN, D: 1.5 IN

Mount Dia: 5.00 IN