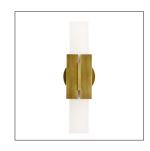

## MONROE SCONCE

49835 H: 18.5 IN, W: 5 IN, D: 5.5 IN Antique Brass Contract Suitable As Is

design of the Monroe. An antique brass iron bracket centers a frosted crystal panel like a stylish band of armor. Two LED lights are neatly concealed by the frosted crystal that helps dissipate the brightness and offer a soft glow. Finish will vary. Damp-rated, although limited covered outdoor areas may affect finish.

#### APPEARANCE

Material Crystal, Iron

Finish Antique Brass, Frosted

Finish Will Vary true Top Coat/Sealant true