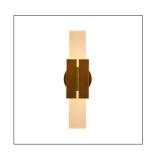

## MONROE SCONCE

49835 H: 18.5 IN, W: 5 IN, D: 5.5 IN Antique Brass Contract Suitable As Is

design of the Monroe. An antique brass iron bracket centers a frosted crystal panel like a stylish band of armor. Two LED lights are neatly concealed by the frosted crystal that helps dissipate the brightness and offer a soft glow. Finish will vary. Damp-rated, although limited covered outdoor areas may affect finish.

#### APPEARANCE

Material Crystal, Iron

Finish Antique Brass, Frosted

Finish Will Vary true Top Coat/Sealant true