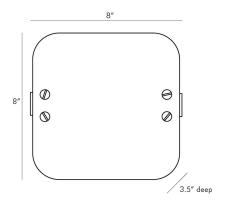

# MERCURY SCONCE

WINDSOR SMITH

DS49025 H: 8 IN, W: 8 IN White Onyx, Antique Brass Contract Suitable As Is This extremely practical wall sconce pivots to allow the customization of the light source: top, bottom, or side depending on what you want to highlight. Crafted with white onyx and steel finished in antique brass, this light is at its essence classically simple and completely modern. Use it in a bedroom or down a hallway for the perfect serene glow of light. Onyx may vary.