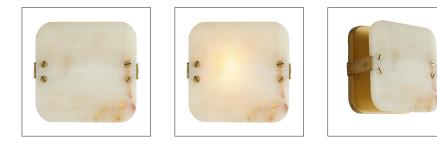

# MERCURY SCONCE

WINDSOR SMITH

DS49025 H: 8 IN, W: 8 IN White Onyx, Antique Brass Contract Suitable As Is This extremely practical wall sconce pivots to allow the customization of the light source: top, bottom, or side depending on what you want to highlight. Crafted with white onyx and steel finished in antique brass, this light is at its essence classically simple and completely modern. Use it in a bedroom or down a hallway for the perfect serene glow of light. Onyx may vary.