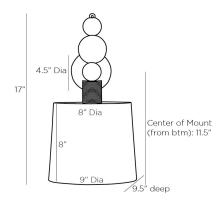

## MEMPHIS SCONCE

49824-564 H: 17 IN, W: 6 IN, D: 9.5 IN Antique Brass, White Linen Contract Suitable As Is The Memphis establishes a modern elegance in a design that is unparalleled. The jewelry-inspired silhouette of this single-light sconce features three white alabaster spheres stacked on an etched cylinder that presents a white linen shade. An oval antique brass iron backplate exhibits the unique profile of mixed materials, elevating the aesthetic and creating a more cohesive look. Finish will vary. Damp-rated, although limited

#### DIMENSIONS

Center Of Mount From 11.5 IN

Btm

Shade Top: 8.00 IN, Dia: 9.00 IN, Side: 8 IN

Backplate Dia: 4.50 IN, D:1 IN

Mount Dia: 4.00 IN