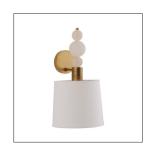

## MEMPHIS SCONCE

49824-564 H: 17 IN, W: 6 IN, D: 9.5 IN Antique Brass, White Linen Contract Suitable As Is The Memphis establishes a modern elegance in a design that is unparalleled. The jewelry-inspired silhouette of this single-light sconce features three white alabaster spheres stacked on an etched cylinder that presents a white linen shade. An oval antique brass iron backplate exhibits the unique profile of mixed materials, elevating the aesthetic and creating a more cohesive look. Finish will vary. Damp-rated, although limited