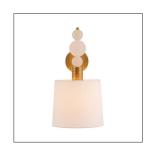

## MEMPHIS SCONCE

49824-564 H: 17 IN, W: 6 IN, D: 9.5 IN Antique Brass, White Linen Contract Suitable As Is The Memphis establishes a modern elegance in a design that is unparalleled. The jewelry-inspired silhouette of this single-light sconce features three white alabaster spheres stacked on an etched cylinder that presents a white linen shade. An oval antique brass iron backplate exhibits the unique profile of mixed materials, elevating the aesthetic and creating a more cohesive look. Finish will vary. Damp-rated, although limited