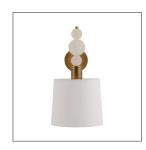

## MEMPHIS SCONCE

49824-564 H: 17 IN, W: 6 IN, D: 9.5 IN Antique Brass, White Linen Contract Suitable As Is The Memphis establishes a modern elegance in a design that is unparalleled. The jewelry-inspired silhouette of this single-light sconce features three white alabaster spheres stacked on an etched cylinder that presents a white linen shade. An oval antique brass iron backplate exhibits the unique profile of mixed materials, elevating the aesthetic and creating a more cohesive look. Finish will vary. Damp-rated, although limited