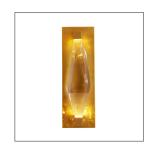

Btm

Backplate H: 15 IN, W: 5 IN, D: 1 IN

Mount H: 14.5 IN, W: 4.5 IN

Inspired by natural faceted crystal, brings to life the overtly organic design of the Masie. The angular construction of this sconce is crafted from clear seedy crystal framed by antique brass iron with brackets that mimic the faceted form. The illumination plays with the colors of the finish, offering a slight brass tint of brass to the crystal when in use. Damp-rated, although limited covered outdoor areas may affect finish.

## WIRING

Rating Damp

Cert Note Cannot be rewired for INTL use.

LED Lumens 361 LED CRI 90+ LED Color Temp 3000K

LED Compatible Dimmer Non-Dimmable

Cord 1 FT, Black/White, SVT Socket 2, Integrated LED

Maximum Watt 9
Voltage 110-120 V
LED Lifespan 20,000