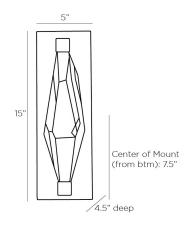

## MAISIE SCONCE

49841 H: 15 IN, W: 5 IN, D: 4.5 IN Antique Brass Contract Suitable As Is

APPEARANCE

Material Crystal, Iron
Material Type Seedy

Finish Antique Brass, Clear

Top Coat/Sealant true

DIMENSIONS

Center Of Mount From 7.5 IN

Btm

Backplate H: 15 IN, W: 5 IN, D: 1 IN

Mount H: 14.5 IN, W: 4.5 IN

Inspired by natural faceted crystal, brings to life the overtly organic design of the Masie. The angular construction of this sconce is crafted from clear seedy crystal framed by antique brass iron with brackets that mimic the faceted form. The illumination plays with the colors of the finish, offering a slight brass tint of brass to the crystal when in use. Damp-rated, although limited covered outdoor areas may affect finish.