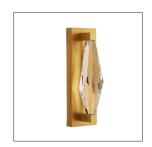

## MAISIE SCONCE

49841 H: 15 IN, W: 5 IN, D: 4.5 IN Antique Brass Contract Suitable As Is

APPEARANCE

Material Crystal, Iron
Material Type Seedy

Finish Antique Brass, Clear

Top Coat/Sealant true

DIMENSIONS

Center Of Mount From 7.5 IN

Btm

Backplate H: 15 IN, W: 5 IN, D: 1 IN

Mount H: 14.5 IN, W: 4.5 IN

Inspired by natural faceted crystal, brings to life the overtly organic design of the Masie. The angular construction of this sconce is crafted from clear seedy crystal framed by antique brass iron with brackets that mimic the faceted form. The illumination plays with the colors of the finish, offering a slight brass tint of brass to the crystal when in use. Damp-rated, although limited covered outdoor areas may affect finish.