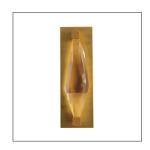

Btm

Backplate H: 15 IN, W: 5 IN, D: 1 IN

Mount H: 14.5 IN, W: 4.5 IN

Inspired by natural faceted crystal, brings to life the overtly organic design of the Masie. The angular construction of this sconce is crafted from clear seedy crystal framed by antique brass iron with brackets that mimic the faceted form. The illumination plays with the colors of the finish, offering a slight brass tint of brass to the crystal when in use. Damp-rated, although limited covered outdoor areas may affect finish.