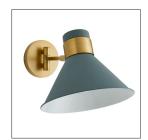

## LANE SCONCE

49201

Cadet Blue Contract Suitable As Is The Lane showcases a schoolhouse-inspired shade that delivers a retro yet modern look. An antique brass steel frame contrasts the cadet blue steel shade. The shade pivots allowing the choice of light direction. Damp-rated, although limited covered outdoor areas may affect finish.

## APPEARANCE

Material Stee

Finish Antique Brass, Cadet Blue

Top Coat/Sealant true

DIMENSIONS

8 IN

Center Of Mount From 5.5 IN

Btm