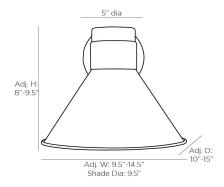

## APPEARANCE

Material Stee

Finish Antique Brass, Cadet Blue

Top Coat/Sealant true

DIMENSIONS

8 IN

Center Of Mount From 5.5 IN

Btm

Arm D: 5 IN

Backplate Dia: 5.00 IN, D: 1 IN

Mount Dia: 4.50 IN

**WIRING** 

Rating Damp

Cord 1 FT, Black, SVT

Socket 1, Type A - E26

Maximum Watt 60