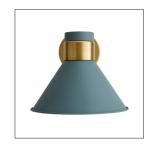

## LANE SCONCE

49201

Cadet Blue Contract Suitable As Is The Lane showcases a schoolhouse-inspired shade that delivers a retro yet modern look. An antique brass steel frame contrasts the cadet blue steel shade. The shade pivots allowing the choice of light direction. Damp-rated, although limited covered outdoor areas may affect finish.

## APPEARANCE

Material Stee

Finish Antique Brass, Cadet Blue

Top Coat/Sealant true

DIMENSIONS

8 IN

Center Of Mount From 5.5 IN

Btm