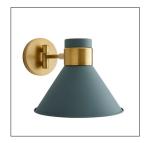

## LANE SCONCE

49201

Cadet Blue Contract Suitable As Is The Lane showcases a schoolhouse-inspired shade that delivers a retro yet modern look. An antique brass steel frame contrasts the cadet blue steel shade. The shade pivots allowing the choice of light direction. Damp-rated, although limited covered outdoor areas may affect finish.

## APPEARANCE

Material Stee

Finish Antique Brass, Cadet Blue

Top Coat/Sealant true

DIMENSIONS

8 IN

Center Of Mount From 5.5 IN

Btm