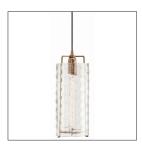

## ICE LARGE PENDANT

LAURA KIRAR

DK42047 H: 17 IN, Dia: 6.50 IN Antique Brass Contract Suitable As Is This clear glass hand faceted cylinder pendant with one light was designed by Laura Kirar. The solid brass fitting was inspired by a vintage pendant. Available in a smaller size DK42050.

## APPEARANCE

MaterialBrass, GlassMaterial TypeFacetedFinishAntique Brass

Top Coat/Sealant false

DIMENSIONS

Minimum Hanging 17 IN

Height

Maximum Hanging 131 IN

Height

Canopy H: 1.5 IN, Dia: 5.75 IN

WIRING

Rating Damp

Cord 10 FT, Black, SVT
Socket 1, Type A- E26 Keyless
Photographed Bulb Large Clear Tubular Bulb

Maximum Watt 40 Voltage 110-120 V