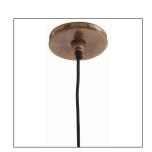

## APPEARANCE

MaterialBrass, GlassMaterial TypeFacetedFinishAntique Brass

Top Coat/Sealant false

DIMENSIONS

Minimum Hanging 17 IN

Height

Maximum Hanging 131 IN

Height

Canopy H: 1.5 IN, Dia: 5.75 IN

WIRING

Rating Damp

Cord 10 FT, Black, SVT
Socket 1, Type A- E26 Keyless
Photographed Bulb Large Clear Tubular Bulb

Maximum Watt 40 Voltage 110-120 V