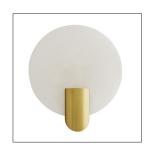

## HALETTE SCONCE

49731 H: 9 IN, W: 7.5 IN, D: 4 IN Antique Brass, White Alabaster Contract Suitable As Is The minimalistic aesthetic of this sconce is a design force to be reckoned with. Setting the foundational stage of the piece is a gorgeous circular slab of natural alabaster, which is elevated by an antique brass steel accent that adds dimension. The alabaster works to filter the light and create a natural warm glow. We see this jewelry-inspired sconce, hung in multiples, adding a contemporary-classic vibe to a space. Damp