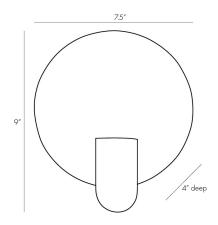

## HALETTE SCONCE

49731 H: 9 IN, W: 7.5 IN, D: 4 IN Antique Brass, White Alabaster Contract Suitable As Is The minimalistic aesthetic of this sconce is a design force to be reckoned with. Setting the foundational stage of the piece is a gorgeous circular slab of natural alabaster, which is elevated by an antique brass steel accent that adds dimension. The alabaster works to filter the light and create a natural warm glow. We see this jewelry-inspired sconce, hung in multiples, adding a contemporary-classic vibe to a space. Damp

#### DIMENSIONS

Center Of Mount From 4.5 IN

Btm

Backplate Dia: 4.50 IN, D: 1 IN