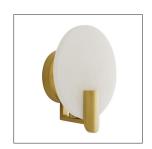

## HALETTE SCONCE

49731 H: 9 IN, W: 7.5 IN, D: 4 IN Antique Brass, White Alabaster Contract Suitable As Is The minimalistic aesthetic of this sconce is a design force to be reckoned with. Setting the foundational stage of the piece is a gorgeous circular slab of natural alabaster, which is elevated by an antique brass steel accent that adds dimension. The alabaster works to filter the light and create a natural warm glow. We see this jewelry-inspired sconce, hung in multiples, adding a contemporary-classic vibe to a space. Damp