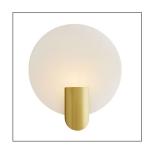

## HALETTE SCONCE

49731 H: 9 IN, W: 7.5 IN, D: 4 IN Antique Brass, White Alabaster Contract Suitable As Is The minimalistic aesthetic of this sconce is a design force to be reckoned with. Setting the foundational stage of the piece is a gorgeous circular slab of natural alabaster, which is elevated by an antique brass steel accent that adds dimension. The alabaster works to filter the light and create a natural warm glow. We see this jewelry-inspired sconce, hung in multiples, adding a contemporary-classic vibe to a space. Damp