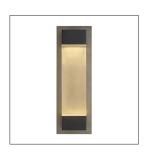

## CHARLIE OUTDOOR SCONCE

49367 H: 18.5 IN, W: 6 IN, D: 4.5 IN Aged Brass, Crystal Contract Suitable As Is Elevate an outdoor living area with this contemporary sconce. A light-weight crystal clear with a frosted backing is capped with natural iron finished in aged bronze and fashioned to an aged brass steel plate offering a slightly industrial and very modern visual to an exterior wall space. When in use the natural materials appear to glow thanks to the ultra-modern LED light. Pair with another for a more cohesive look. Approved

## APPEARANCE

Material Crystal, Steel

Finish Bronze, Clear with Frosted Backing

Top Coat/Sealant true

DIMENSIONS

Center Of Mount From 9.25 IN

Btm

Backplate H: 18.5 IN, W: 6 IN, D: 4.5 IN