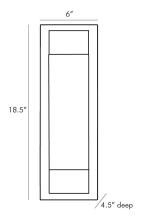

## CHARLIE OUTDOOR SCONCE

49367 H: 18.5 IN, W: 6 IN, D: 4.5 IN Aged Brass, Crystal Contract Suitable As Is Elevate an outdoor living area with this contemporary sconce. A light-weight crystal clear with a frosted backing is capped with natural iron finished in aged bronze and fashioned to an aged brass steel plate offering a slightly industrial and very modern visual to an exterior wall space. When in use the natural materials appear to glow thanks to the ultra-modern LED light. Pair with another for a more cohesive look. Approved

## APPEARANCE

Material Crystal, Steel

Finish Bronze, Clear with Frosted Backing

Top Coat/Sealant true

DIMENSIONS

Center Of Mount From 9.25 IN

Btm

Backplate H: 18.5 IN, W: 6 IN, D: 4.5 IN