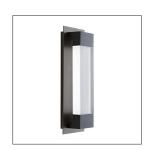

## CHARLIE OUTDOOR SCONCE

49367 H: 18.5 IN, W: 6 IN, D: 4.5 IN Aged Brass, Crystal Contract Suitable As Is Elevate an outdoor living area with this contemporary sconce. A light-weight crystal clear with a frosted backing is capped with natural iron finished in aged bronze and fashioned to an aged brass steel plate offering a slightly industrial and very modern visual to an exterior wall space. When in use the natural materials appear to glow thanks to the ultra-modern LED light. Pair with another for a more cohesive look. Approved

## APPEARANCE

Material Crystal, Steel

Finish Bronze, Clear with Frosted Backing

Top Coat/Sealant true

DIMENSIONS

Center Of Mount From 9.25 IN

Btm

Backplate H: 18.5 IN, W: 6 IN, D: 4.5 IN