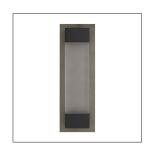

## CHARLIE OUTDOOR SCONCE

49367 H: 18.5 IN, W: 6 IN, D: 4.5 IN Aged Brass, Crystal Contract Suitable As Is Elevate an outdoor living area with this contemporary sconce. A light-weight crystal clear with a frosted backing is capped with natural iron finished in aged bronze and fashioned to an aged brass steel plate offering a slightly industrial and very modern visual to an exterior wall space. When in use the natural materials appear to glow thanks to the ultra-modern LED light. Pair with another for a more cohesive look. Approved

## APPEARANCE

Material Crystal, Steel

Finish Bronze, Clear with Frosted Backing

Top Coat/Sealant true

DIMENSIONS

Center Of Mount From 9.25 IN

Btm

Backplate H: 18.5 IN, W: 6 IN, D: 4.5 IN