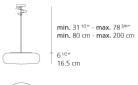

1 x 23-11/16" x 11-7/8" x 23-11/16" / 19.84 lbs - 60 cm x 30 cm x 60 cm / 9 kg

\*With dimmable bulb

### Dimensions =

Ø 19 <sup>11/16</sup>" Ø 50 cm