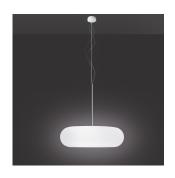

#### Colors & Finishes =

White

### Materials =

- Stem in metal painted white
- Diffuser in acid-etched handblown opaline glass