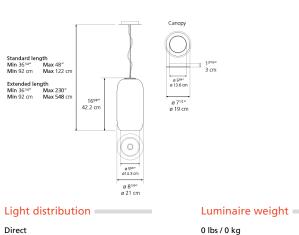

canopy
- Diffuser in handblown glass

## RKE INGELS GROUP



| ~  |     |      |      |    |      |
|----|-----|------|------|----|------|
| SI | cec | CIT. | icat | 10 | ns I |
| ~  |     |      | cui  |    | 113  |

| Lamp type         | LED-T (Non Integrated) ONLY |
|-------------------|-----------------------------|
| Lamp              | max 22W E26/A19             |
| Lamp Included     | No                          |
| Control type      | DIMMABLE                    |
| Input Voltage     | 120V                        |
| Power consumption | 22W                         |
| Ballast           | N/A                         |
|                   |                             |

#### Features & Accessories =

• Compatible with T10 LED Light Bulb

• Extended cable length

#### Dimensions =



#### Packaging

1 Box

Warranty = 5 year limited warranty

# Artemide