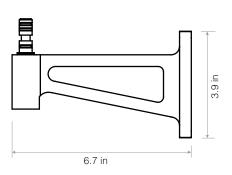

### Materials & Weight

- Wall Bracket
  - Gloss paint finish
- Cast iron body
- Chrome plated fittings
- Wall bracket (h x w x d): 3.9in x 2.2in x 6.7in Bracket Packaging (L x W x H): 7.5in x 4.1in x 2.4in
- Bracket Packaged Weight: 2.1lbs
- Floor Pole
- Gloss paint finish
- Steel Floor pole
- Cast iron base with steel cover
- Chrome plated fittings
- Base diameter: 10.2in
- Pole height: 35.4in
- Pole Packaging (L x W x H): 20in x 13.4in x 5.3in
- Pole Packaged Weight: 6.6lbs