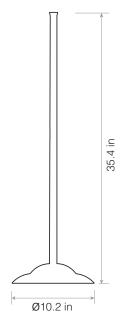

### Materials & Weight

- Wall Bracket
  - Gloss paint finish
- Cast iron body
- Chrome plated fittings
- Wall bracket (h x w x d): 3.9in x 2.2in x 6.7in Bracket Packaging (L x W x H): 7.5in x 4.1in x 2.4in
- Bracket Packaged Weight: 2.1lbs
- Floor Pole
- Gloss paint finish
- Steel Floor pole
- Cast iron base with steel cover
- Chrome plated fittings
- Base diameter: 10.2in
- Pole height: 35.4in
- Pole Packaging (L x W x H): 20in x 13.4in x 5.3in
- Pole Packaged Weight: 6.6lbs