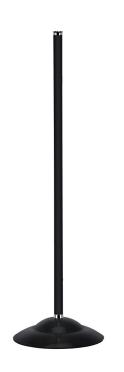

### Materials & Weight

- Wall Bracket
  - Gloss paint finish
- Cast iron body
- Chrome plated fittings
- Wall bracket (h x w x d): 3.9in x 2.2in x 6.7in Bracket Packaging (L x W x H): 7.5in x 4.1in x 2.4in
- Bracket Packaged Weight: 2.1lbs
- Floor Pole
- Gloss paint finish
- Steel Floor pole
- Cast iron base with steel cover
- Chrome plated fittings
- Base diameter: 10.2in
- Pole height: 35.4in
- Pole Packaging (L x W x H): 20in x 13.4in x 5.3in
- Pole Packaged Weight: 6.6lbs