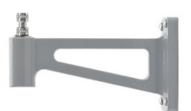

### Materials & Weight

- Wall Bracket
  - Gloss paint finish
- Cast iron body
- Chrome plated fittings
- Wall bracket (h x w x d): 3.9in x 2.2in x 6.7in Bracket Packaging (L x W x H): 7.5in x 4.1in x 2.4in
- Bracket Packaged Weight: 2.1lbs
- Floor Pole
- Gloss paint finish
- Steel Floor pole
- Cast iron base with steel cover
- Chrome plated fittings
- Base diameter: 10.2in
- Pole height: 35.4in
- Pole Packaging (L x W x H): 20in x 13.4in x 5.3in
- Pole Packaged Weight: 6.6lbs