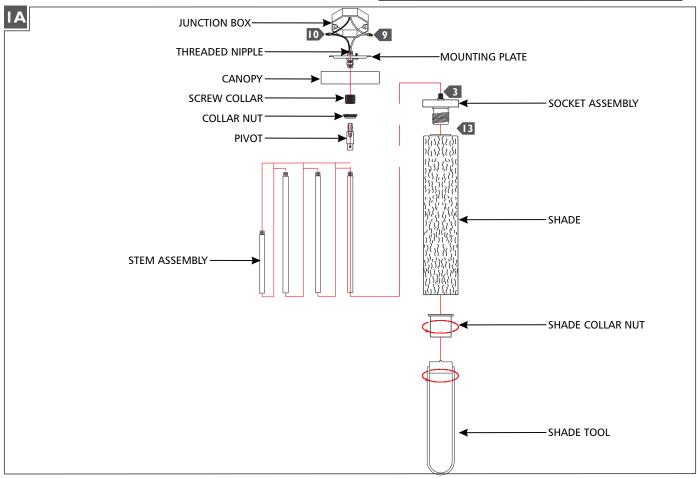

If necessary, screw the short end of the threaded nipple tightly onto the mounting plate.

2 Determine the wanted height or look of the fixture with the provided stems and pivot, then assemble them by screwing them together.

- 3 Feed the fixture wires through the stem assembly and screw it onto the socket assembly.
- Unscrew the collar nut off the screw collar and place it onto the stem followed by the canopy.
- **5** Screw the screw collar onto the threaded nipple.
- 6 Feed the fixture wires through the threaded nipple and screw the mounting plate assembly onto the stem assembly.
- Align and secure the mounting plate to the junction box.
- 8 Connect the fixture to a suitable ground in accordance to local electrical codes.
- 2 Connect the white fixture wire (square and/or rigid) to the neutral power line wire with a wire nut.
- Connect the black fixture wire (round and/or smooth) to the hot power line wire with a wire nut.
- Neatly place all the wires into the junction box, place the canopy onto the mounting plate, and secure it in place by screwing the collar nut tightly onto the screw collar.
- Screw the lamp into the socket. Refer to the label on the socket for Max Wattage Information.
- Place the shade over the socket and secure it in place by screwing the shade collar nut onto the socket using the shade tool. **Do** not over tighten.