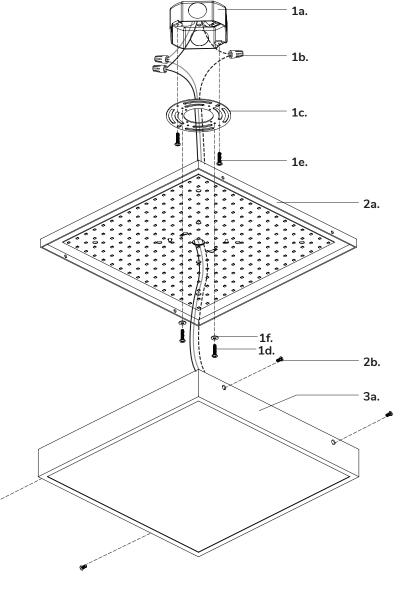

### Step 1

Remove fixture from its original package.

Attach mounting plate (1c) to electrical junction box (1a) using junction box screws (1e) provided in hardware package.

Make proper electrical connections (black to hot "L", white to neutral "N", ground to "GND") with wire nuts (1b) provided in hardware package.

# Step 4

Attach nylon washer (1f) onto Crossbar Mounting Screws (1d). Pass the Crossbar Mounting Screws (1d) through backplate (2a) and module keyholes and install halfway into threaded holes on mounting plate (1c). Insert and turn backplate (2a) and module, and then secure with screw driver.

Attach fixture (3a) to backplate (2a) with fixture screws (2b)

You are now ready to enjoy your fixture.

P. 1.855.855.8926

CANADA: 19054 28th Ave., - Surrey, BC V3Z 6M3

USA: 3035 E. Lone Mountain Rd. - Las Vegas, NV 89081