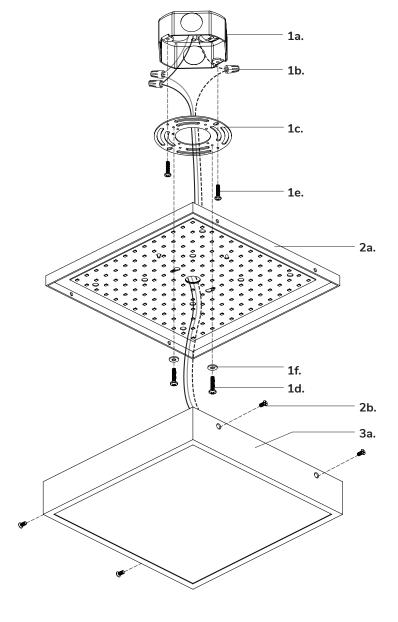

### Step 1

Remove fixture from its original package.

Attach mounting plate (1c) to electrical junction box (1a) using junction box screws (1e) provided in hardware package.

Make proper electrical connections (black to hot "L", white to neutral "N", ground to "GND") with wire nuts (1b) provided in hardware package.

# Step 4

Attach nylon washer (1f) onto Crossbar Mounting Screws (1d). Pass the Crossbar Mounting Screws (1d) through backplate (2a) and module keyholes and install halfway into threaded holes on mounting plate (1c). Insert and turn backplate (2a) and module, and then secure with screw driver.

Attach fixture (3a) to backplate (2a) with fixture screws (2b)

You are now ready to enjoy your fixture.

P. 1.855.855.8926

CANADA: 19054 28th Ave., - Surrey, BC V3Z 6M3

USA: 3035 E. Lone Mountain Rd. - Las Vegas, NV 89081