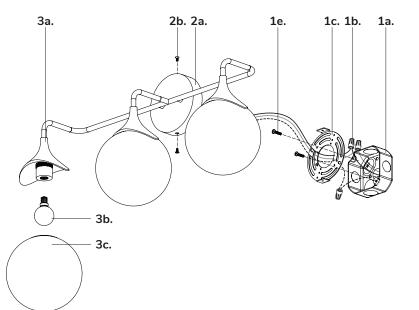

#### Step 2

Separate mounting plate (1c) from canopy (2a) by removing canopy screws (2b).

#### Step 3

Attach mounting plate (1c) to electrical junction box (1a) using junction box screws provided (1e) in hardware package.

#### Step 4

Make proper electrical connections (**black** to **hot** "L", **white** to **neutral** "N", **ground** to **"GND"**) with wire nuts (1b) provided in hardware package.

#### Step 5

Attach canopy (2a) to mounting plate (1c) with canopy screws (2b).

#### Step 6

Install the recommended lamp (3b) (not provided) (referred on the socket label for maximum wattage and type) to fixture socket. Attach fixture glass (3c) to fixture (3a) by threading clockwise.