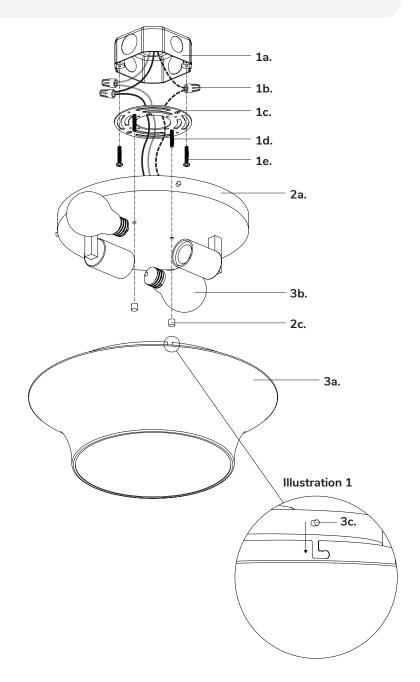

### Step 1

Remove fixture from its original package.

Separate mounting plate (1c) from canopy (2a) by removing decorative nuts (2c).

### Step 3

Align mounting plate screws (1d) to desired orientation, and then attach mounting plate (1c) to electrical junction box (1a) using junction box screws provided (1e) in hardware package.

# Step 4

Make proper electrical connections (black to hot "L", white to neutral "N", ground to "GND") with wire nuts (1b) provided in hardware package

Align and insert mounting plate screws (1d) through holes on canopy (2a), secure with decorative nuts (2c).

## Step 6

Install the recommended lamp (3b) (not provided) (referred on the socket label for maximum wattage and type) to fixture socket. Attach fixture (3a) to canopy (2a) by inserting canopy post (3c) in fixture and turn to secure (See Illustration 1).