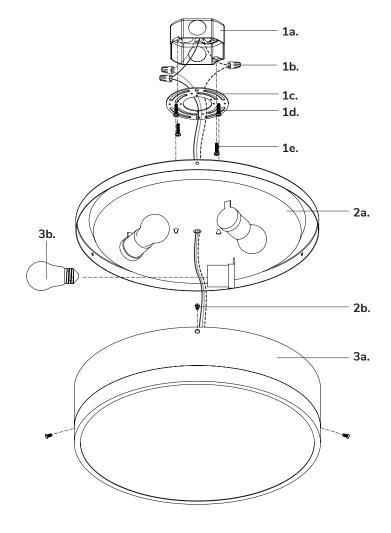

#### Step 2

Attach mounting plate (1c) to electrical junction box (1a) using junction box screws provided (1e) in hardware package.

## Step 3

Make proper electrical connections (**black** to **hot** "L", **white** to **neutral** "N", **ground** to "**GND**") with wire nuts (1b) provided in hardware package.

# Step 4

Install Pan-Head Crossbar Mounting Screws (1d) halfway into threaded holes on mounting plate (1c). Align keyholes on backplate (2a) to Pan-Head Crossbar Mounting Screws (1d) heads, insert and turn, and then secure with screw driver.

## Step 5

Install the recommended lamp (3b) (not provided) (referred on the socket label for maximum wattage and type) to fixture socket. Attach fixture (3a) to backplate (2a) with fixture screws (2b)

You are now ready to enjoy your fixture.