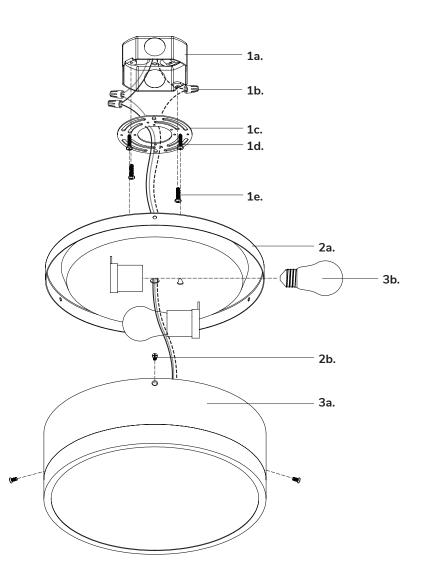

#### Step 2

Attach mounting plate (1c) to electrical junction box (1a) using junction box screws provided (1e) in hardware package.

#### Step 3

Make proper electrical connections (**black** to **hot** "L", **white** to **neutral** "N", **ground** to **"GND"**) with wire nuts (1b) provided in hardware package.

#### Step 4

Install Pan-Head Crossbar Mounting Screws (1d) halfway into threaded holes on mounting plate (1c). Align keyholes on backplate (2a) to Pan-Head Crossbar Mounting Screws (1d) heads, insert and turn, and then secure with screw driver.

#### Step 5

Install the recommended lamp (3b) (not provided) (referred on the socket label for maximum wattage and type) to fixture socket. Attach fixture (3a) to backplate (2a) with fixture screws (2b)