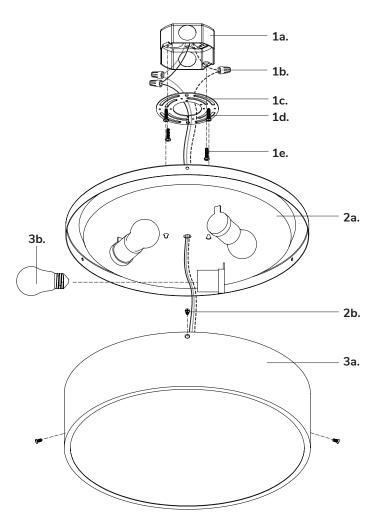

#### Step 1

Remove fixture from its original package.

#### Step 2

Attach mounting plate (1c) to electrical junction box (1a) using junction box screws provided (1e) in hardware package.

#### Step 3

Make proper electrical connections (**black** to **hot** "L", **white** to **neutral** "N", **ground** to **"GND"**) with wire nuts (1b) provided in hardware package.

#### Step 4

Install Pan-Head Crossbar Mounting Screws (1d) halfway into threaded holes on mounting plate (1c). Align keyholes on backplate (2a) to Pan-Head Crossbar Mounting Screws (1d) heads, insert and turn, and then secure with screw driver.

#### Step 5

Install the recommended lamp (3b) (not provided) (referred on the socket label for maximum wattage and type) to fixture socket. Attach fixture (3a) to backplate (2a) with fixture screws (2b)