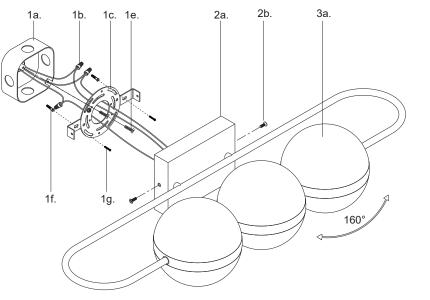

#### Step 1

Remove fixture from its original package.

#### Step 2

Separate mounting plate (1c) from canopy (2a) by removing canopy screws (2b).

#### Step 3

Attach mounting plate (1c) to electrical junction box (1a) using junction box screws provided (1e) in hardware package.

#### Step 4

Secure mounting plate (1c) to mounting surface with anchors (1f) and screws (1g).

#### Step 5

Make proper electrical connections (**black** to **hot** "L", **white** to **neutral** "N", **ground** to "GND") with wire nuts (1b) provided in hardware package

#### Step 6

Attach canopy (2a) to mounting plate (1c) with canopy screws (2b).

#### Step 7

Tilt heads (3a) in desired position.

You are now ready to enjoy your fixture.