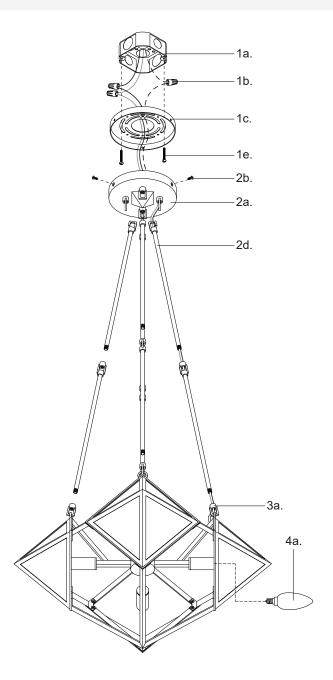

### Step 2

Separate mounting plate (1c) from canopy (2a) by removing canopy screws (2b).

Attach mounting plate (1c) to electrical junction box (1a) using junction box screws provided (1e) in hardware package.

## Step 4

Determine hanging height of fixture by securing rods (2d) to fixture (3a), and hooking onto canopy (2a), after feeding fixtures wires through rods.

## Step 5

Make proper electrical connections (black to hot "L", white to neutral "N", ground to "GND") with wire nuts (1b) provided in hardware package

### Step 7

Attach canopy (2a) to mounting plate (1c) with canopy screws (2b).

You are now ready to enjoy your fixture.

P: 1.855.855.8926

CANADA: 19054 28th Avenue Surrey - BC V3Z 6M3 USA: 3035 E. Lone Mountain Rd - Las Vegas, NV, 89081 www.aloralighting.com