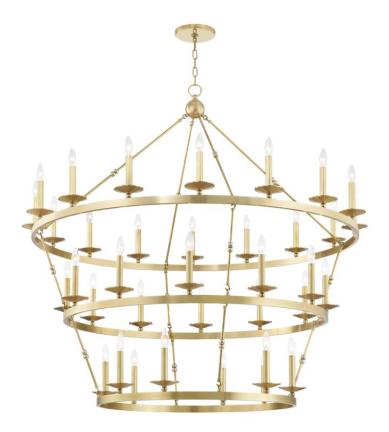

# ALLENDALE 3258-AGB

Streamlining a wagon-wheel chandelier with hook-and-hoop rods, Allendale breathes new life into a classic. Available in one-to-three-tier and rectangle versions, its sphere details and vastly different finishes refine the rustic.

#### DIMENSIONS

Height 54.25" Width/Diameter 58.00" Minimum Height 57.25" Maximum Height 108.25" Canopy/Backplate 7.00" Hanging Type Weight 65.00lb