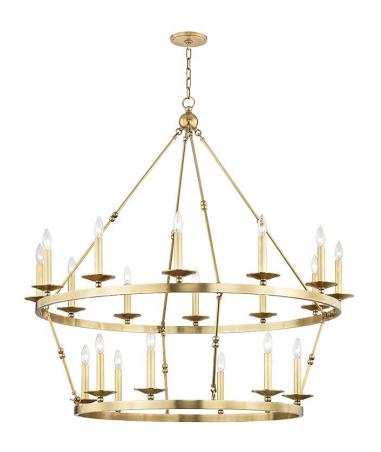

# **ALLENDALE**

3247-AGB

Streamlining a wagon-wheel chandelier with hook-and-hoop rods, Allendale breathes new life into a classic. Available in one-to-three-tier and rectangle versions, its sphere details and vastly different finishes refine the rustic.

## **DIMENSIONS**

Height 38.00"

Width/Diameter 46.75"

Minimum Height 40.50"

Maximum Height 92.75"

Canopy/Backplate 5.50"

Hanging Type 54" Chain

Weight 45.00lb