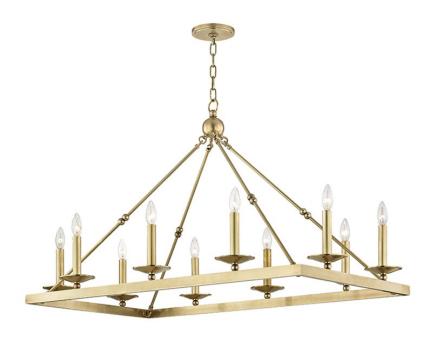

# **ALLENDALE**

# 3244-AGB

Streamlining a wagon-wheel chandelier with hook-and-hoop rods, Allendale breathes new life into a classic. Available in one-to-three-tier and rectangle versions, its sphere details and vastly different finishes refine the rustic.