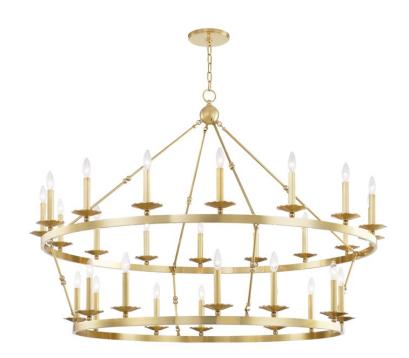

# ALLENDALE 3228-AGB

Streamlining a wagon-wheel chandelier with hook-and-hoop rods, Allendale breathes new life into a classic. Available in one-to-three-tier and rectangle versions, its sphere details and vastly different finishes refine the rustic.

#### DIMENSIONS

Height 40.75" Width/Diameter 58.00" Minimum Height 43.75" Maximum Height 94.75" Canopy/Backplate 7.00" Hanging Type Weight 50.00lb