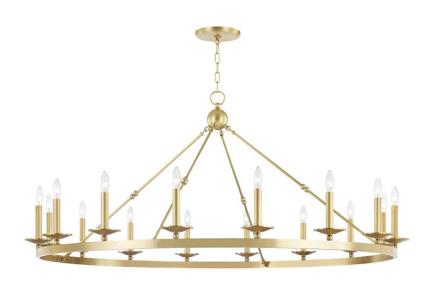

# **ALLENDALE**

## 3216-AGB

Streamlining a wagon-wheel chandelier with hook-and-hoop rods, Allendale breathes new life into a classic. Available in one-to-three-tier and rectangle versions, its sphere details and vastly different finishes refine the rustic.

#### **FINISHES**

Aged Brass (AGB) Aged Old Bronze (AOB) Polished Nickel (PN)