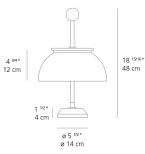

## **SPECIFICATIONS**

|                                                                                                   | Design By    | Specifications                                                        |                     |
|---------------------------------------------------------------------------------------------------|--------------|-----------------------------------------------------------------------|---------------------|
| $\mathbf{\Psi}$                                                                                   | Sergio Mazza | Lamp type                                                             | LED-T               |
|                                                                                                   |              | Lamp                                                                  | max 2X40W E12/G16.5 |
|                                                                                                   | Collection   | Lamp Included                                                         | No                  |
|                                                                                                   | Design       | Control type                                                          | On/Off (On Cord)    |
|                                                                                                   |              | Input Voltage                                                         | 120V                |
|                                                                                                   |              | Power consumption                                                     | N/A                 |
|                                                                                                   |              | Ballast                                                               | N/A                 |
|                                                                                                   | (P20)        |                                                                       |                     |
| Colors & Finishes                                                                                 |              | -                                                                     |                     |
| White Glass (Diffuser)                                                                            |              |                                                                       |                     |
| Black marble (Base)                                                                               |              |                                                                       |                     |
|                                                                                                   |              |                                                                       |                     |
| Materials                                                                                         |              | Features & Accessories                                                |                     |
| <ul> <li>Diffuser in crystal glass</li> <li>Handturned metal structure in nickel-plate</li> </ul> |              | 1959 - First lamp designed and produced by Artemide                   |                     |
| Base in black marble                                                                              |              |                                                                       |                     |
|                                                                                                   |              |                                                                       |                     |
|                                                                                                   |              |                                                                       |                     |
|                                                                                                   |              |                                                                       |                     |
|                                                                                                   |              |                                                                       |                     |
|                                                                                                   |              |                                                                       |                     |
| Dimensions                                                                                        |              | Packaging                                                             |                     |
|                                                                                                   |              | 1 Box                                                                 |                     |
|                                                                                                   |              | 1 x 15" x 15" x 18-9/16" / 12.13 lbs - 38 cm x 38 cm x 47 cm / 5.5 kg |                     |
| ø 30 cm                                                                                           |              |                                                                       |                     |