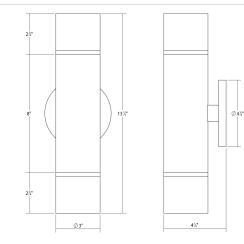

#### DIMENSIONS

| Height                | 10.75"                       |
|-----------------------|------------------------------|
| Diameter              | 3"                           |
| Extension             | 4.25"                        |
| Minimum Extension     | 4.25"                        |
| Maximum Extension     | 4.25"                        |
| Canopy/Backplate/Base | 4.5"                         |
| ELECTRICAL SPECS      |                              |
| Bulb Type             | Integral LED                 |
| Bulb Quantity         | 2                            |
| Bulb Included?        | Yes                          |
| Wattage               | 40                           |
| Initial Lumens        | 4210                         |
| Delivered Lumens      | 2800                         |
| ССТ                   | 3000K                        |
| CRI                   | 90                           |
| Power Supply Type     | Driver                       |
| Power Supply Quantity | 1                            |
| Power Supply Location | Outlet Box                   |
| Dimming Type          | TRIAC & ELV @120V /<br>0-10V |
|                       |                              |