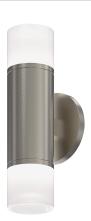

# alc<sup>TM</sup> 3" Two-Sided LED Sconce w/Etched Glass Trims and 25° Narrow Flood Lens

## 3053.13-GN25-GN25

# AVAILABLE FINISHES

Polished Chrome (.01) Satin White (.03) Satin Nickel (.13) Satin Black (.25)