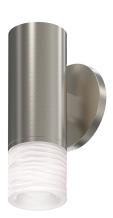

# alc<sup>TM</sup> 3" One-Sided LED Sconce w/ Etched Ribbon Glass Trim and 25° Narrow Flood Lens

#### 3052.13-FN25

## SHADE 1

Quantity Color Material Height 1 Etched Etched Ribbon Glass 2.75"

### AVAILABLE FINISHES

Polished Chrome (.01) Satin White (.03) Satin Nickel (.13) Satin Black (.25)