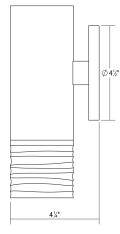

#### DIMENSIONS

| BINENCICIUS           |              |
|-----------------------|--------------|
| Height                | 9.25"        |
| Diameter              | 3"           |
| Extension             | 4.25"        |
| Minimum Extension     | 4.25"        |
| Maximum Extension     | 4.25"        |
| Canopy/Backplate/Base | 4.5"         |
| ELECTRICAL SPECS      |              |
| Bulb Type             | Integral LED |
| Bulb Quantity         | 1            |
| Bulb Included?        | Yes          |
| Wattage               | 20           |
| Initial Lumens        | 2110         |
| Delivered Lumens      | 1400         |
| Input Voltage         | 120VAC       |
| CCT                   | 3000K        |
| CRI                   | 90           |
| Power Supply Type     | Driver       |
| Power Supply Quantity | 1            |
| Power Supply Location | Outlet Box   |
| Dimming Type          | TRIAC/ELV    |
| SHIPPING              |              |