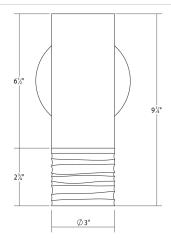

#### DIMENSIONS

| BINENCICIUS           |              |
|-----------------------|--------------|
| Height                | 9.25"        |
| Diameter              | 3"           |
| Extension             | 4.25"        |
| Minimum Extension     | 4.25"        |
| Maximum Extension     | 4.25"        |
| Canopy/Backplate/Base | 4.5"         |
| ELECTRICAL SPECS      |              |
| Bulb Type             | Integral LED |
| Bulb Quantity         | 1            |
| Bulb Included?        | Yes          |
| Wattage               | 20           |
| Initial Lumens        | 2110         |
| Delivered Lumens      | 1400         |
| Input Voltage         | 120VAC       |
| CCT                   | 3000K        |
| CRI                   | 90           |
| Power Supply Type     | Driver       |
| Power Supply Quantity | 1            |
| Power Supply Location | Outlet Box   |
| Dimming Type          | TRIAC/ELV    |
| SHIPPING              |              |