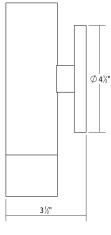

#### DIMENSIONS

| Height                | 8.25"        |
|-----------------------|--------------|
| Diameter              | 2"           |
| Extension             | 3.5"         |
| Minimum Extension     | 3.5"         |
| Maximum Extension     | 3.5"         |
| Canopy/Backplate/Base | 4.5"         |
| ELECTRICAL SPECS      |              |
| Bulb Type             | Integral LED |
| Bulb Quantity         | 1            |
| Bulb Included?        | Yes          |
| Wattage               | 10           |
| Initial Lumens        | 1060         |
| Delivered Lumens      | 800          |
| Input Voltage         | 120VAC       |
| ССТ                   | 3000K        |
| CRI                   | 90           |
| Power Supply Type     | Driver       |
| Power Supply Quantity | 1            |
| Power Supply Location | Outlet Box   |
| Dimming Type          | TRIAC/ELV    |
| SHIPPING              |              |