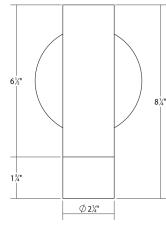

#### DIMENSIONS

| Height                | 8.25"        |
|-----------------------|--------------|
| Diameter              | 2"           |
| Extension             | 3.5"         |
| Minimum Extension     | 3.5"         |
| Maximum Extension     | 3.5"         |
| Canopy/Backplate/Base | 4.5"         |
| ELECTRICAL SPECS      |              |
| Bulb Type             | Integral LED |
| Bulb Quantity         | 1            |
| Bulb Included?        | Yes          |
| Wattage               | 10           |
| Initial Lumens        | 1060         |
| Delivered Lumens      | 800          |
| Input Voltage         | 120VAC       |
| ССТ                   | 3000K        |
| CRI                   | 90           |
| Power Supply Type     | Driver       |
| Power Supply Quantity | 1            |
| Power Supply Location | Outlet Box   |
| Dimming Type          | TRIAC/ELV    |
| SHIPPING              |              |