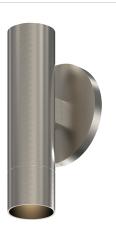

# alc<sup>TM</sup> 2" One-Sided LED Sconce w/Snoot Trim and 25° Narrow Flood Lens

### 3050.13-SN25

## AVAILABLE FINISHES

Polished Chrome (.01) Satin White (.03) Satin Nickel (.13) Satin Black (.25)