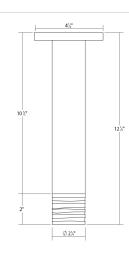

#### DIMENSIONS

| Height                | 12"          |
|-----------------------|--------------|
| Diameter              | 2"           |
| Canopy/Backplate/Base | 4.5"         |
| ELECTRICAL SPECS      |              |
| Bulb Type             | Integral LED |
| Bulb Quantity         | 1            |
| Bulb Included?        | Yes          |
| Wattage               | 10           |
| Initial Lumens        | 1060         |
| Delivered Lumens      | 800          |
| Input Voltage         | 120VAC       |
| ССТ                   | 3000K        |
| CRI                   | 90           |
| Power Supply Type     | Driver       |
| Power Supply Quantity | 1            |
| Power Supply Location | Outlet Box   |
| Dimming Type          | TRIAC/ELV    |
| SHIPPING              |              |

#### 1 Etched Etched Ribbon Glass 2"