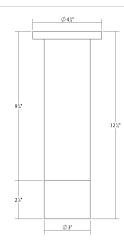

#### DIMENSIONS

| Height                | 11.75"       |
|-----------------------|--------------|
| Diameter              | 3"           |
| Canopy/Backplate/Base | 4.5"         |
| ELECTRICAL SPECS      |              |
| Bulb Type             | Integral LED |
| Bulb Quantity         | 1            |
| Bulb Included?        | Yes          |
| Wattage               | 20           |
| Initial Lumens        | 2110         |
| Delivered Lumens      | 1400         |
| Input Voltage         | 120VAC       |
| CCT                   | 3000K        |
| CRI                   | 90           |
| Power Supply Type     | Driver       |
| Power Supply Quantity | 1            |
| Power Supply Location | Outlet Box   |
| Dimming Type          | TRIAC/ELV    |
| SHIPPING              |              |