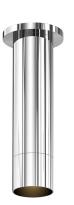

# alc<sup>TM</sup> 3" Medium LED Surface Mount w/Snoot Trim and 25° Narrow Flood Lens

#### 3063.01-SC25

#### 1 Polished Chrome Aluminum 2.5"

# AVAILABLE FINISHES

Polished Chrome (.01) Satin White (.03) Satin Nickel (.13) Satin Black (.25)