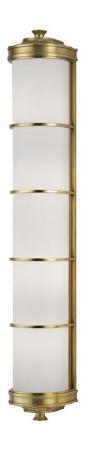

# **ALBANY**

## 3833-AGB

Faceted with gothic flair, Albany draws details from the lancet arches and ribbed vaults of Europe's grand cathedrals. Fine hand-worked finishes and quality glassware bring this historically inspired piece into the present tense.

#### **FINISHES**

Aged Brass (AGB) Old Bronze (OB) Polished Nickel (PN)

## **DIMENSIONS**

Height 29.75"

Width/Diameter 4.75"

Minimum Height 0.00"

Maximum Height 0.00"

Canopy/Backplate 0.00"

Hanging Type

Weight 11.00lb

# **GLASS/SHADES**

Material Glass

Attachment

Color White