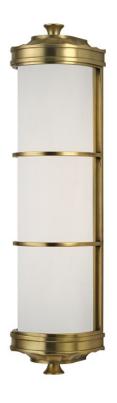

# **ALBANY**

### 3832-AGB

Faceted with gothic flair, Albany draws details from the lancet arches and ribbed vaults of Europe's grand cathedrals. Fine hand-worked finishes and quality glassware bring this historically inspired piece into the present tense.

#### **FINISHES**

Aged Brass (AGB) Old Bronze (OB) Polished Nickel (PN)

# **DIMENSIONS**

Height 19.50"

Width/Diameter 4.75"

Minimum Height 0.00"

Maximum Height 0.00"

Canopy/Backplate 0.00"

Hanging Type

Weight 7.00lb

## **GLASS/SHADES**

Material Glass

Attachment

Color White