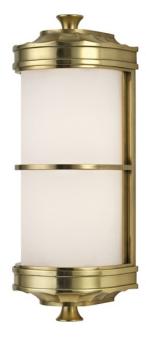

# ALBANY 3831-AGB

Faceted with gothic flair, Albany draws details from the lancet arches and ribbed vaults of Europe's grand cathedrals. Fine hand-worked finishes and quality glassware bring this historically inspired piece into the present tense.

### **FINISHES**

Aged Brass (AGB) Old Bronze (OB) Polished Nickel (PN)

#### DIMENSIONS

Height 13.00" Width/Diameter 4.75" Minimum Height 0.00" Maximum Height 0.00" Canopy/Backplate 0.00" Hanging Type Weight 5.00lb

## **GLASS/SHADES**

Material Glass Attachment Color White