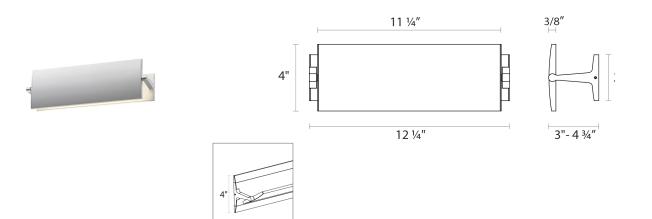

## DIMENSIONS

| Height                | 4"             |
|-----------------------|----------------|
| Width                 | 12.25"         |
| Switch Type           | N/A"           |
| ELECTRICAL SPECS      |                |
| Bulb Type             | Integral LE    |
| Bulb Quantity         | 0              |
| Bulb Included?        | Yes            |
| Wattage               | 10             |
| Initial Lumens        | 900            |
| Input Voltage         | 120VAC         |
| ССТ                   | 3000K          |
| CRI                   | 80             |
| Power Supply Type     | Driver         |
| Power Supply Quantity | 1              |
| Power Supply Location | Outlet Box     |
| Dimming Type          | TRIAC/ELV      |
| SHIPPING              |                |
| Carton 1 L x W x H    | 16" x 10" x 6" |
| Carton 1 GW           | 5 lbs.         |