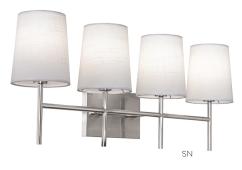

## Features

White linen fabric diffuser with tubular steel construction. Ideal use in hallways, entrances or anywhere general lighting is needed. Provides lighting in residential, commercial and hospitality applications. Fixture mounts to standard junction box (not included).

#### Diffuser

White linen fabric diffuser.

#### Lamping

For use with (3) or (4) 40W Max candelabra base bulb (lamp not included). 120V medium base socket. Sockets can be labeled for reduced wattage upon request.

# ORDERING INFORMATION

|              |              | Satin Nickel |   |           |     |        |     |
|--------------|--------------|--------------|---|-----------|-----|--------|-----|
| ROSV2211CBBK | ROSV2211CBSB | ROSV2211CBSN | 3 | 40W (MAX) | 22" | 5-7/5" | 11″ |
| ROSV2711CBBK | ROSV2711CBSB | ROSV2711CBSN | 4 | 40W (MAX) | 27" | 5-7/5" | 11″ |