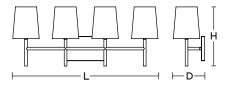

# ORDERING INFORMATION

|              |              | Satin Nickel |   |           |     |        |     |
|--------------|--------------|--------------|---|-----------|-----|--------|-----|
| ROSV2211CBBK | ROSV2211CBSB | ROSV2211CBSN | 3 | 40W (MAX) | 22" | 5-7/5" | 11″ |
| ROSV2711CBBK | ROSV2711CBSB | ROSV2711CBSN | 4 | 40W (MAX) | 27" | 5-7/5" | 11″ |