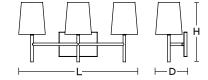

# ORDERING INFORMATION

|              |              | Satin Nickel |   |           |     |        |     |
|--------------|--------------|--------------|---|-----------|-----|--------|-----|
| ROSV2211CBBK | ROSV2211CBSB | ROSV2211CBSN | 3 | 40W (MAX) | 22" | 5-7/5" | 11″ |
| ROSV2711CBBK | ROSV2711CBSB | ROSV2711CBSN | 4 | 40W (MAX) | 27" | 5-7/5" | 11″ |