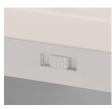

).

#### **Finish**

Black or White finish.

## Diffuser

White acrylic diffuser.

### **Electrical**

Input 120-277 VAC 60 HZ. TRIAC and ELV dimming only at 120 VAC.

#### LED

Integrated LED modules capable of producing:

25W = 1870 delivered lumens

30W = 3550 delivered lumens

45W = 3550 delivered lumens 45W = 4500 delivered lumens

4500 delivered luffleris

Selectable 3000K, 4000K, 5000K (CCT).

Rated for 50,000 Hrs., 90 CRI.

### Certification

All fixtures are cCSAus listed for indoor damp locations. ENERGY STAR® qualified Title 24/JA8 Compliant\*

#### Warranty

Limited warranty: This fixture is free from defects in materials and workmanship for a period of 5 years from date of purchase.

Specifications and dimensions subject to change without notice.



















48" x 24"



Selectable CCT switch 3000K/4000K/5000K



# **Ordering Information:**

| Delivered        |                  |     |        |                               |     |     |      |
|------------------|------------------|-----|--------|-------------------------------|-----|-----|------|
| Black            | White            | LED | Lumens | Adjustable CCT                | L   | W   | D    |
| LGNL2412LAJD4BK* | LGNL2412LAJD4WH* | 25W | 1870   | 3000K/4000K/5000K             | 24" | 12" | 3/4" |
| LGNL2424LAJD4BK* | LGNL2424LAJD4WH* | 45W | 3550   | 3000K/4000K/5000K             | 24" | 24" | 3/4" |
| LGNL4812LAJD4BK* | LGNL4812LAJD4WH* | 45W | 3550   | 2700K/3000K/3500K/4000K/5000K | 48" | 12" | 3/4" |
| LGNL4824LAJD4BK  | LGNL4824LAJD4WH  | 50W | 4500   | 2700K/3000K/3500K/4000K/5000K | 48"