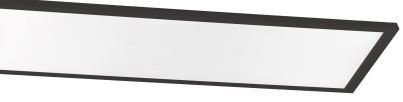

(not included).

#### **Finish**

Black or White finish.

## Diffuser

White acrylic diffuser.

### **Electrical**

Input 120-277 VAC 60 HZ. TRIAC and ELV dimming only at 120 VAC.

#### LED

Integrated LED modules capable of producing:

25W = 1870 delivered lumens

30W = 3550 delivered lumens

45W = 3550 delivered lumens 45W = 4500 delivered lumens

4500 delivered luffleris

Selectable 3000K, 4000K, 5000K (CCT).

Rated for 50,000 Hrs., 90 CRI.

### Certification

All fixtures are cCSAus listed for indoor damp locations. ENERGY STAR® qualified Title 24/JA8 Compliant\*

#### Warranty

Limited warranty: This fixture is free from defects in materials and workmanship for a period of 5 years from date of purchase.

Specifications and dimensions subject to change without notice.



















48" x 24"



Selectable CCT switch 3000K/4000K/5000K



# **Ordering Information:**

| Delivered        |                  |     |        |                               |     |     |      |
|------------------|------------------|-----|--------|-------------------------------|-----|-----|------|
| Black            | White            | LED | Lumens | Adjustable CCT                | L   | W   | D    |
| LGNL2412LAJD4BK* | LGNL2412LAJD4WH* | 25W | 1870   | 3000K/4000K/5000K             | 24" | 12" | 3/4" |
| LGNL2424LAJD4BK* | LGNL2424LAJD4WH* | 45W | 3550   | 3000K/4000K/5000K             | 24" | 24" | 3/4" |
| LGNL4812LAJD4BK* | LGNL4812LAJD4WH* | 45W | 3550   | 2700K/3000K/3500K/4000K/5000K | 48" | 12" | 3/4" |
| LGNL4824LAJD4BK  | LGNL4824LAJD4WH  | 50W | 4500   | 2700K/3000K/3500K/4000