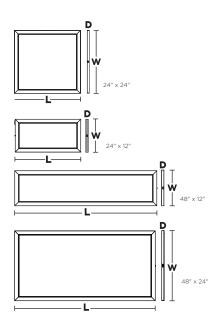

# **Ordering Information:**

| Delivered        |                  |     |        |                               |     |     |      |
|------------------|------------------|-----|--------|-------------------------------|-----|-----|------|
| Black            | White            | LED | Lumens | Adjustable CCT                | L   | W   | D    |
| LGNL2412LAJD4BK* | LGNL2412LAJD4WH* | 25W | 1870   | 3000K/4000K/5000K             | 24" | 12" | 3/4" |
| LGNL2424LAJD4BK* | LGNL2424LAJD4WH* | 45W | 3550   | 3000K/4000K/5000K             | 24" | 24" | 3/4" |
| LGNL4812LAJD4BK* | LGNL4812LAJD4WH* | 45W | 3550   | 2700K/3000K/3500K/4000K/5000K | 48" | 12" | 3/4" |
| LGNL4824LAJD4BK  | LGNL4824LAJD4WH  | 50W | 4500   | 2700K/3000K/3500K/4000K/5000K | 48" | 24" | 3/4" |