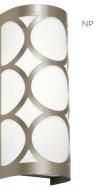

## **Features**

Modern sconce with a laser cut design and a white acrylic diffuser. Provides lighting in residential, commercial and hospitality applications. Fixture mounts to standard junction box (not included).

## Finish

Black, Gold or Painted Nickel.

Diffuser White acrylic diffuser.

Electrical

120V medium base sockets.