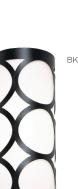

## **Features**

Modern sconce with a laser cut design and a white acrylic diffuser. Provides lighting in residential, commercial and hospitality applications. Fixture mounts to standard junction box (not included).

## Finish

Black, Gold or Painted Nickel.

Diffuser White acrylic diffuser.

Electrical

120V medium base sockets.