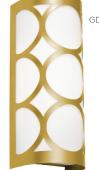

## **Features**

Modern sconce with a laser cut design and a white acrylic diffuser. Provides lighting in residential, commercial and hospitality applications. Fixture mounts to standard junction box (not included).

## Finish

Black, Gold or Painted Nickel.

Diffuser White acrylic diffuser.

Electrical

120V medium base sockets.