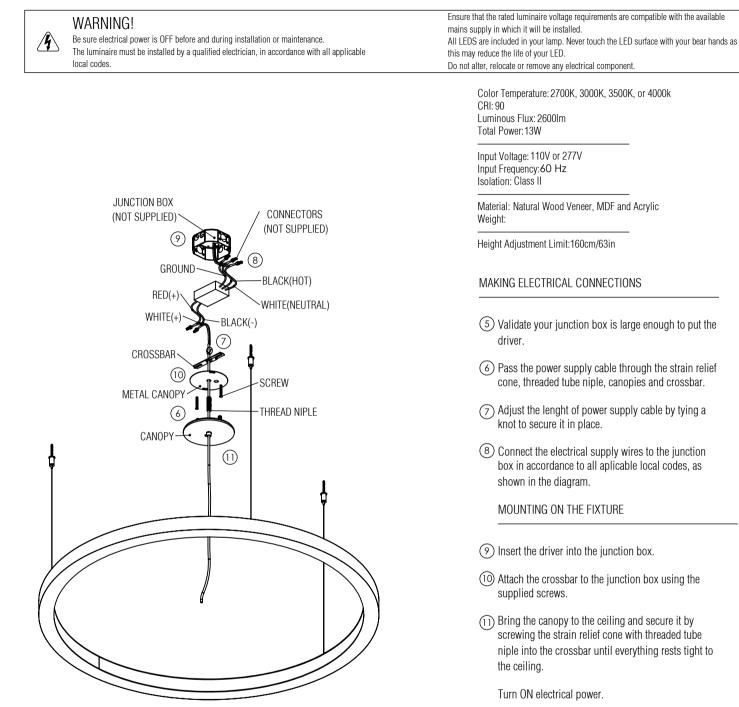

## DIMMER COMPATIBILITY

The LED driver included with this fixture is designed to operate with most standard dimmers. All power ratings and installation instructions from dimmer manufacturers' instruction sheets must be followed.