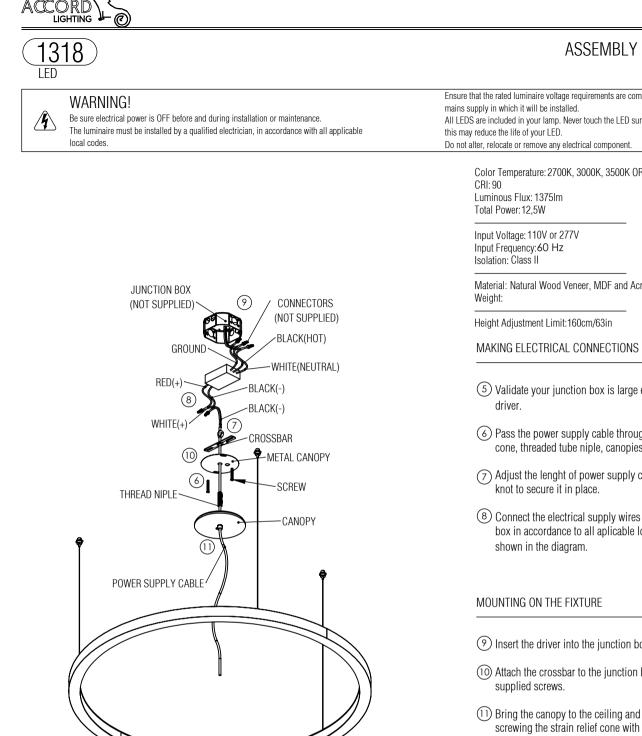

# ASSEMBLY INSTRUCTIONS

USA & CANADA

Ensure that the rated luminaire voltage requirements are compatible with the available All LEDS are included in your lamp. Never touch the LED surface with your bear hands as

Color Temperature: 2700K, 3000K, 3500K OR 4000K

Material: Natural Wood Veneer, MDF and Acrylic and Acrylic

- 5 Validate your junction box is large enough to put the
- (6) Pass the power supply cable through the strain relief cone, threaded tube niple, canopies and crossbar.
- (7) Adjust the lenght of power supply cable by tying a
- (8) Connect the electrical supply wires to the junction box in accordance to all aplicable local codes, as

(9) Insert the driver into the junction box.

- (10) Attach the crossbar to the junction box using the
- (1) Bring the canopy to the ceiling and secure it by screwing the strain relief cone with threaded tube niple into the crossbar until everything rests tight to the ceilina.