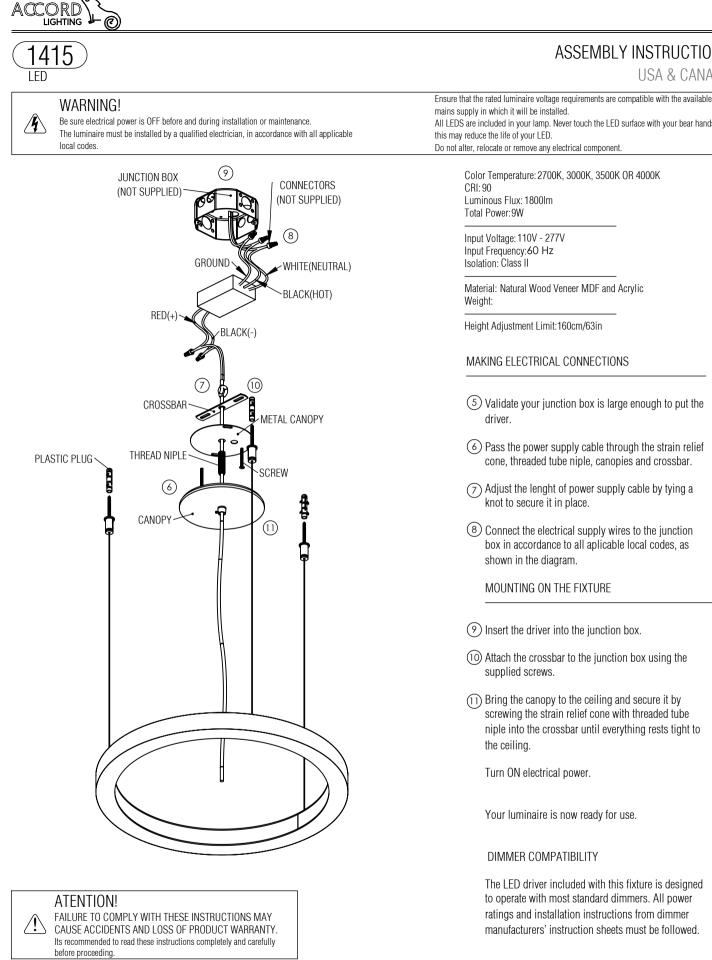

## ASSEMBLY INSTRUCTIONS

USA & CANADA

All LEDS are included in your lamp. Never touch the LED surface with your bear hands as

- (5) Validate your junction box is large enough to put the
- (6) Pass the power supply cable through the strain relief cone, threaded tube niple, canopies and crossbar.
- $\overline{(7)}$  Adjust the lenght of power supply cable by tying a
- (8) Connect the electrical supply wires to the junction box in accordance to all aplicable local codes, as
- (10) Attach the crossbar to the junction box using the
- (11) Bring the canopy to the ceiling and secure it by screwing the strain relief cone with threaded tube niple into the crossbar until everything rests tight to

The LED driver included with this fixture is designed to operate with most standard dimmers. All power ratings and installation instructions from dimmer manufacturers' instruction sheets must be followed.