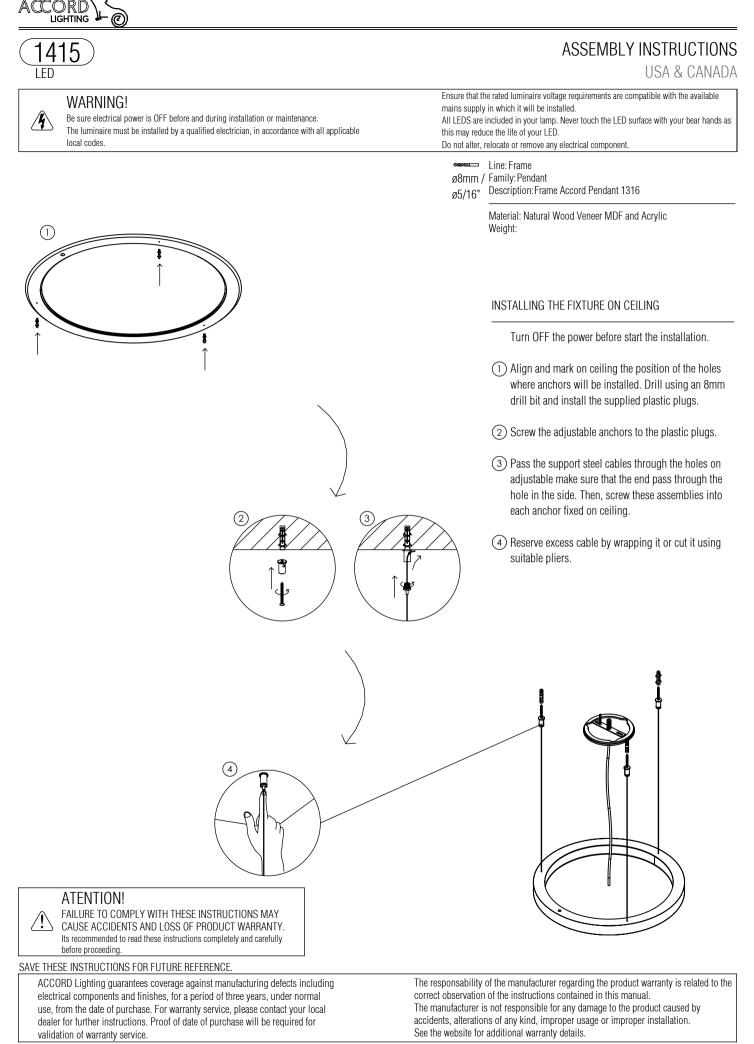

## ASSEMBLY INSTRUCTIONS

USA & CANADA

All LEDS are included in your lamp. Never touch the LED surface with your bear hands as

- (5) Validate your junction box is large enough to put the
- (6) Pass the power supply cable through the strain relief cone, threaded tube niple, canopies and crossbar.
- $\overline{(7)}$  Adjust the lenght of power supply cable by tying a
- (8) Connect the electrical supply wires to the junction box in accordance to all aplicable local codes, as
- (10) Attach the crossbar to the junction box using the
- (11) Bring the canopy to the ceiling and secure it by screwing the strain relief cone with threaded tube niple into the crossbar until everything rests tight to